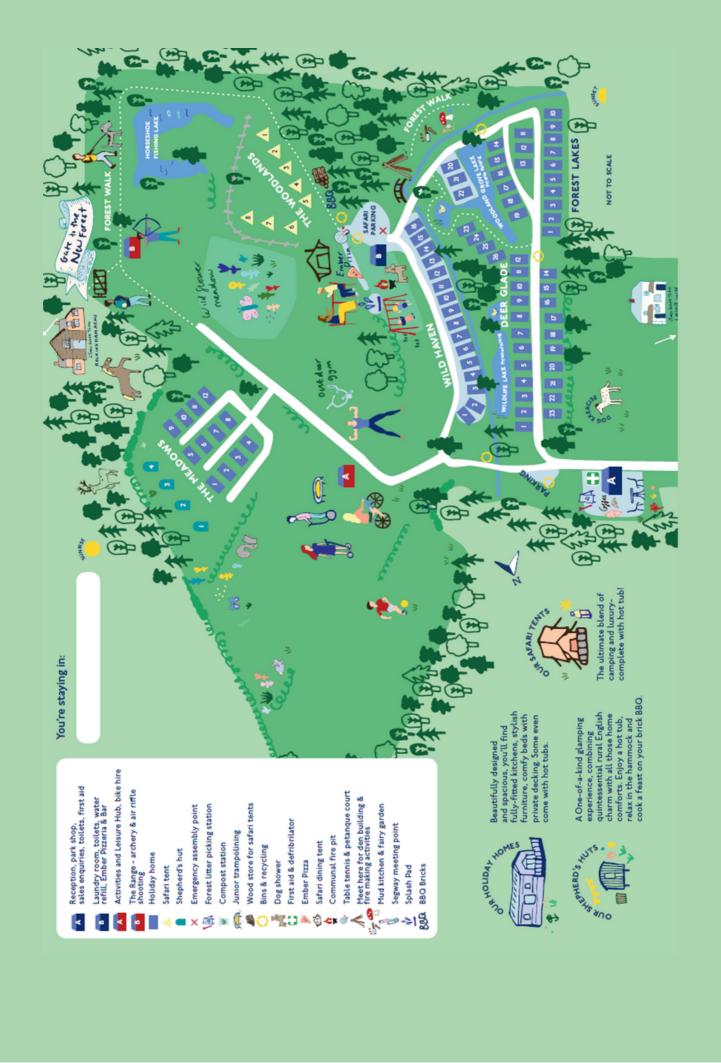

We encourage our guests to recycle when they can- this is why we have multiple bin stores with glass bins, general waste and recycling bins dotted around park. They are on our park map on page 5 with this key-

There are dog waste bins on every corner of the park. These are not on the map however there is one on the gate of the dog walking field, in Deer Glade, Forest Lakes, by the safari tents and by the Meadows.