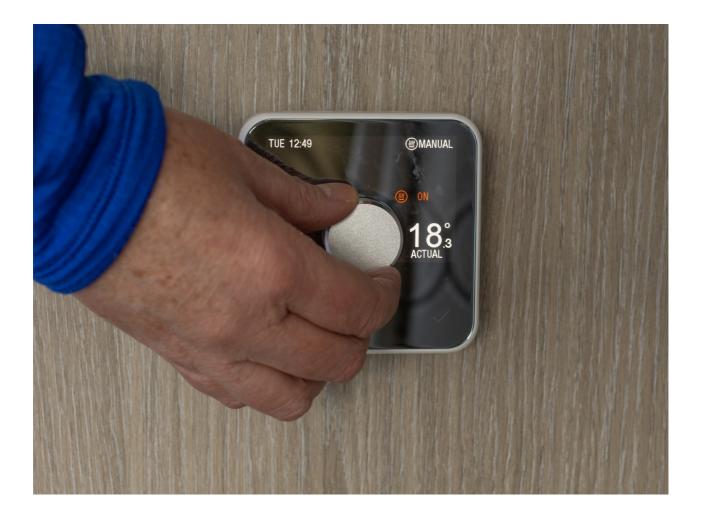

#### **Ceiling Heater**

- I. Press "O" to turn the heater on and the screen will display the room temperature.
- 2. To set the temperature press "set" and then press "^" or "v" to increase or decrease the temperature. Once the desired temperature is set the system will automatically update and return to its normal screen display of the room temperature.
- 3. Press "()" to turn off the device.