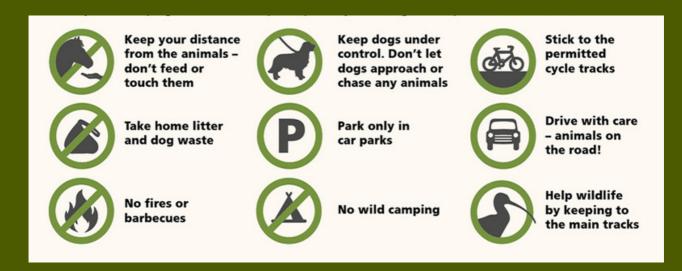

# NEW FOREST CODE

#### Nine steps of the New Forest Code:

- I. Keep your distance from the animals don't feed or touch them
- 2. Take home litter and dog waste
- 3. No fires or barbecues
- 4. Keep dogs under control. Don't let dogs approach or chase any animals
- 5. Park only in car parks
- 6. No wild camping
- 7. Stick to the permitted cycle tracks
- 8. Drive with care animals on the road!
- 9. Help wildlife by keeping to the main tracks.