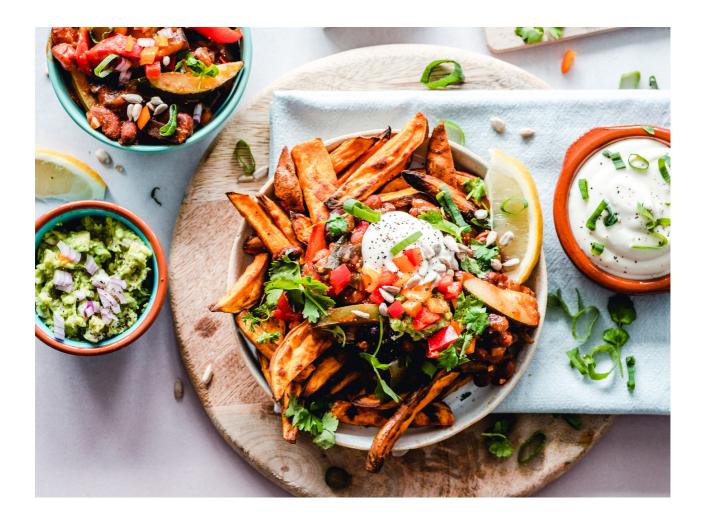

### **BUCKET FRIES & SIDES**

Great to share or just as a meal for you! Crispy fried chicken breast strips on top of crispy skin on fries served with tasty sauces & toppings.