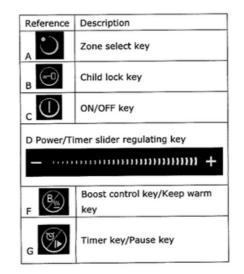

#### PRODUCT CONTROL PANEL

#### Induction Hob

- Press the ON/OFF control for 3 seconds. After powering on, the buzzer beeps once, and all displays show " – ", indicating that the induction hob is in standby mode.
- Place a suitable pan on the cooking zone that you wish to use. Make sure the bottom of the pan and the surface of the cooking zone is clean and dry.
- 3. According to the heat zone where you have placed the panselect the key by pressing (key A)
- 4. Adjust the heat setting by touching the slider regulating control-(key D) If you do not choose a heat setting within a minute then the hob will automatically switch off and you will need to start again at step I.
- 5. When you have finished cooking, touch the relevant (key A) that you wish to turn off.
- 6. Press " –" to decrease the power to 0. Or press the "+" and "-" at the same time and this will decrease to 0 straight away.
- 7. An "H" symbol will show on surfaces that are not safe to touch it will disappear once it has cooled down.

#### Child Lock

- I. Child lock function ON Press the keylock control for 3 seconds. The timer indicator will show "Lo"
- 2. Child lock functions OFF Make sure the hob is on then press and hold the keylock control for a while.