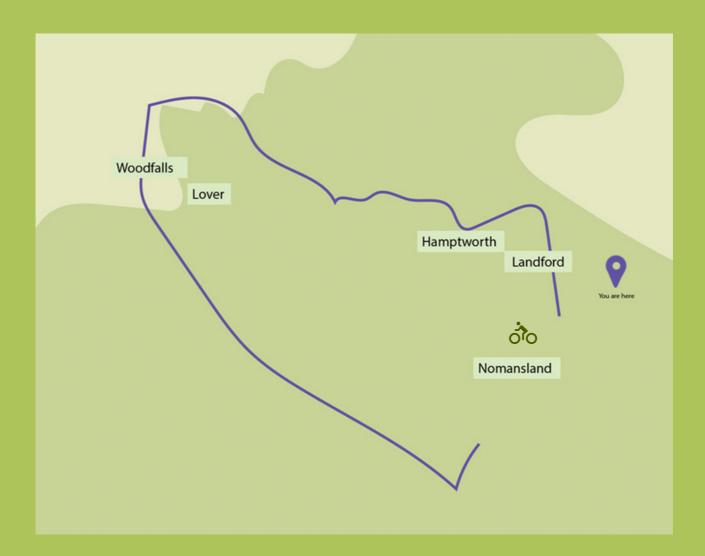

| oldest course in Hampshire. The<br>Manor Course offers a different yet<br>equally stunning experience, is<br>considered one of the finest and<br>most challenging courses in the<br>South<br>Round Cost: £££<br>7 minute drive from park.                                                   |

## **BIKE ROUTES**

From Green Hill Farm Holiday Village



#### Green Hill Farm loop around Redlynch & back



- Turn left out of the park and turn right at the crossroads
- Turn left onto Hamptworth Rd I.0 mi
- Continue onto Timberley Ln 3.8 mi
- Continue onto Grove Ln 4.2 mi
- Continue onto Bowers Hill 4.9 mi
- Turn left onto B3080 5.0 mi
- Turn left onto Forest Rd/B3080 6.0 mi
- Continue onto Roger Penny Way/B3078 8.6 mi
- Turn left onto Forest Rd 9.9 miles



**Check out this link for more details:** www.ridewithgps.com/routes/4107135?lang=en

### Long ride - Dockers Waterside - Castleman Trail Loop from Nomansland

5 27.7 - mile ride

The stunning route going straight through the heart of the New Forest. Perfect for nature watchers!



**Check out this link for more details:** www.komoot.com/smarttour/2097I85

## GO NEW FOREST DISCOUNT CARD

Other discounts can be found on the Go New Forest website



You'll notice on your accommodation keys a little yellow tag. This tag will come in very handy while you're here and entitle you to discounts with many companies in the New Forest. We've highlighted our top 10 for you!

(Other discounts can be found on the website)

If you are staying in a Safari tent, pop in to reception for your tag.

| Place