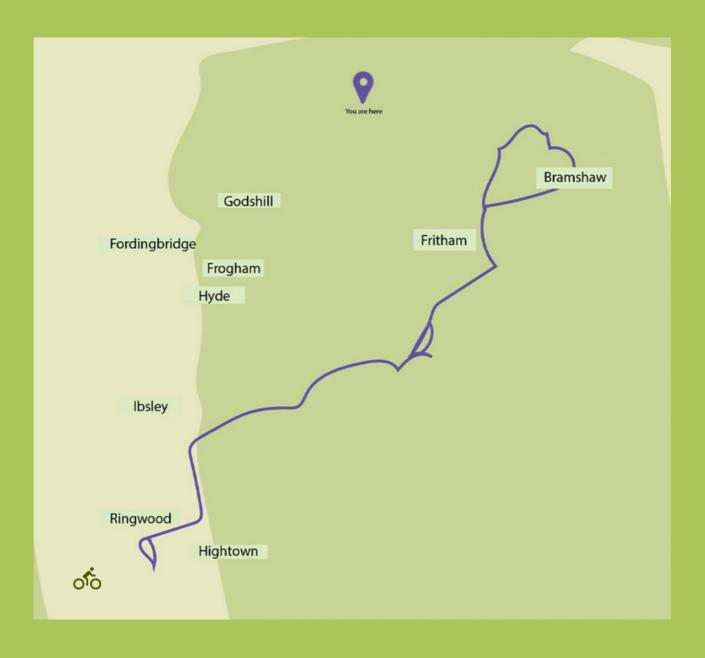

We encourage our guests to recycle when they can- this is why we have multiple bin stores with glass bins, general waste and recycling bins dotted around park. They are on our park map on page 5 with this key-

There are dog waste bins on every corner of the park. These are not on the map however there is one on the gate of the dog walking field, in Deer Glade, Forest Lakes, by the safari tents and by the Meadows.