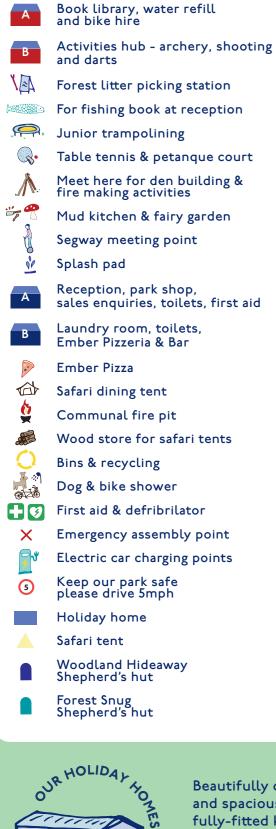

Team Green Hill

lovatparks.com 0333 200 2790

Out of hours warden 07555 207 998

Green Hill Farm Holiday Village, New Road, Landford, Hampshire, SP5 2AZ

Our awards:

Mud kitchen & fairy garden Segway meeting point Splash pad Reception, park shop, sales enquiries, toilets, first aid Laundry room, toilets, Ember Pizzeria & Bar Ember Pizza Safari dining tent Communal fire pit Wood store for safari tents

Bins & recycling

Dog & bike shower

Emergency assembly point

Electric car charging points

Keep our park safe please drive 5mph

Woodland Hideaway Shepherd's hut

Forest Snug Shepherd's hut

Beautifully designed and spacious, you'll find fully-fitted kitchens, stylish furniture, comfy beds with private decking. Some even come with hot tubs.