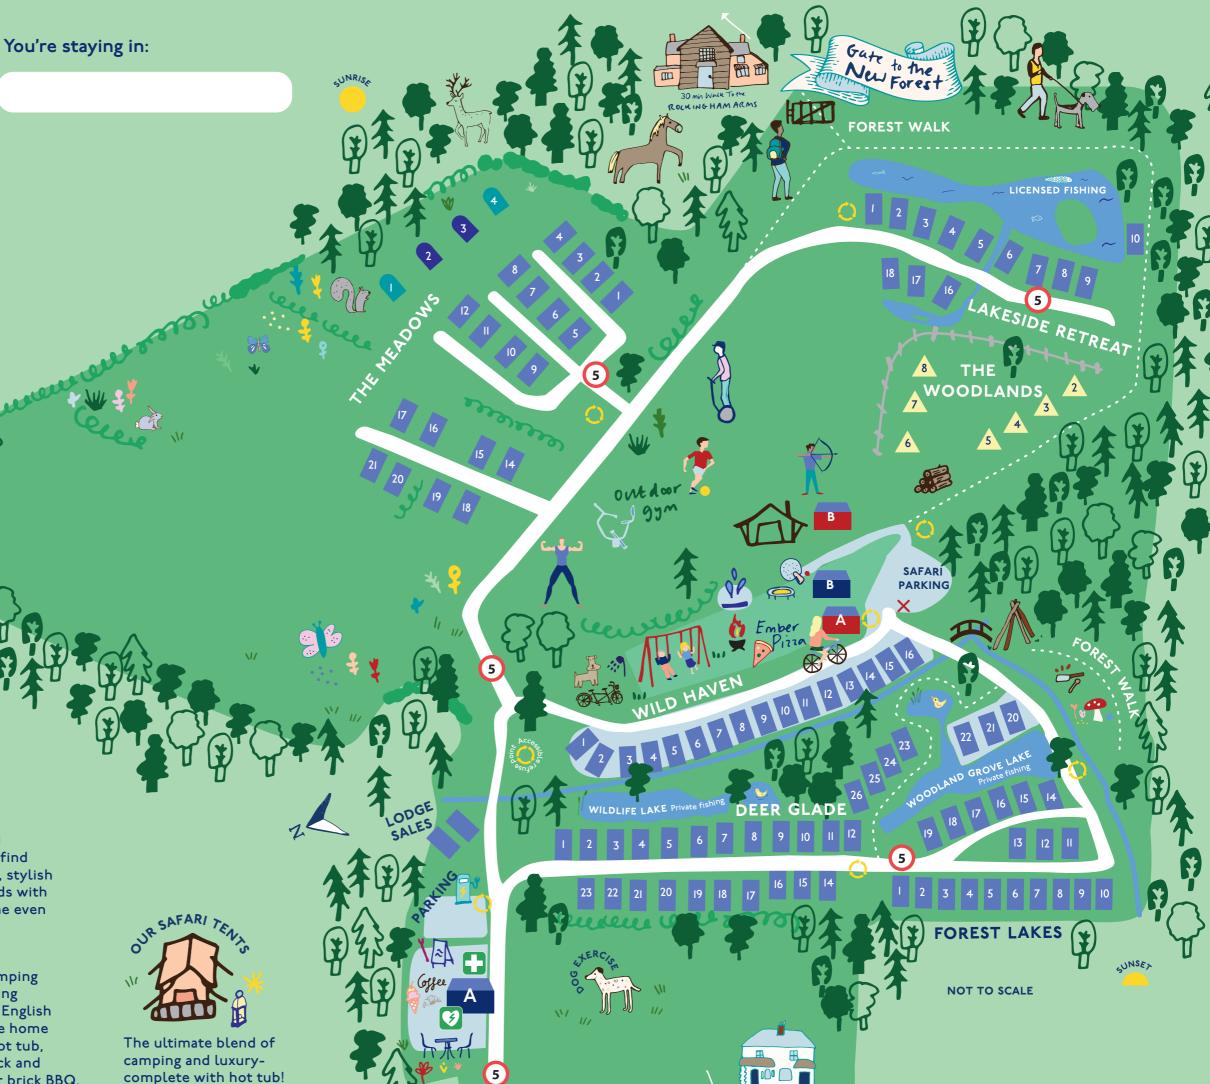

Team Green Hill

lovatparks.com 0333 200 2790

Out of hours warden 07555 207 998

Green Hill Farm Holiday Village, New Road, Landford, Hampshire, SP5 2AZ

Our awards:

Mud kitchen & fairy garden Segway meeting point Splash pad Reception, park shop, sales enquiries, toilets, first aid Laundry room, toilets, Ember Pizzeria & Bar Ember Pizza Safari dining tent Communal fire pit Wood store for safari tents

Bins & recycling

Dog & bike shower

Emergency assembly point

Electric car charging points

Keep our park safe please drive 5mph

Woodland Hideaway Shepherd's hut

Forest Snug Shepherd's hut

Beautifully designed and spacious, you'll find fully-fitted kitchens, stylish furniture, comfy beds with private decking. Some even come with hot tubs.